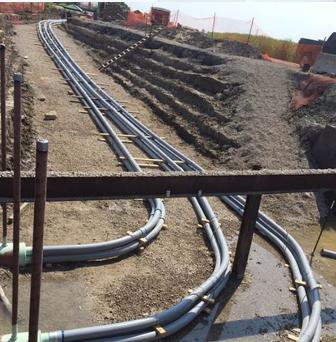

### project highlights

New facility instrumentation and electrical

- Complete I&E installation, MV, LV, PLC and communications
- > 125,000' conduit
- > 500,000' cable
- 60,000' fiber optic cable
- > 3,000' cable tray
- > 10,000+ terminations
- Pre-commissioning and commissioning