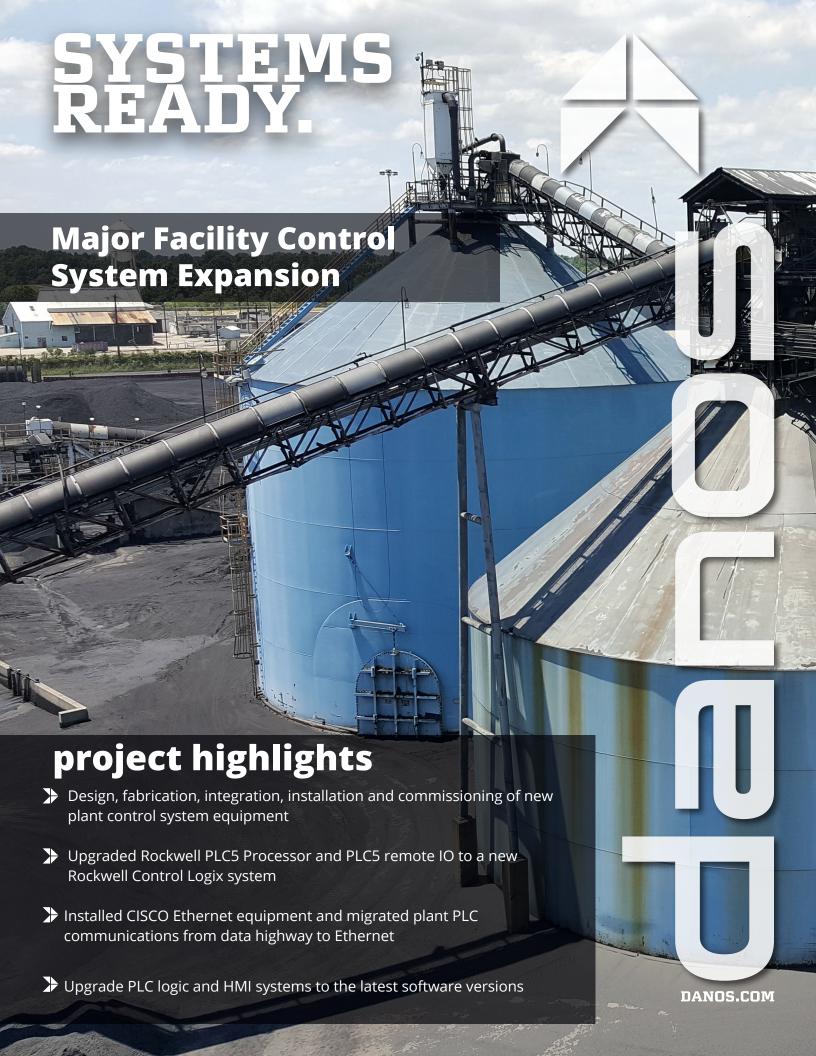

# project highlights

## **Major Facility Control System Expansion**

Location: Baton Rouge, Louisiana

Year: 2017

**Duration: 2 weeks** 

#### Services provided:

Project Management Automation - System Integration

### **Project highlights:**

- Reprogramming and enhancements to the Logic file and HMI screens were developed and deployed to be consistent with custom company-wide plant standardization we recently designed
- New automatic modes of operation added to the plant conveyors that minimize product loss and help operations and maintenance troubleshoot conveyor equipment problems
- Replaced old motor control center This upgraded the architecture from simple hardwire control to motor control with diagnostics over the plant's industrial Ethernet network.
- Upgrades to plant historian and other supporting systems that were previously interfacing with the old PLC5 controller.
- Installed new Yaskawa VFD drive with custom control over industrial Ethernet network
- Provided engineered CAD drawings and wiring diagrams
- Troubleshooting and repair of plant sampler
- Remote access to plant network was expanded