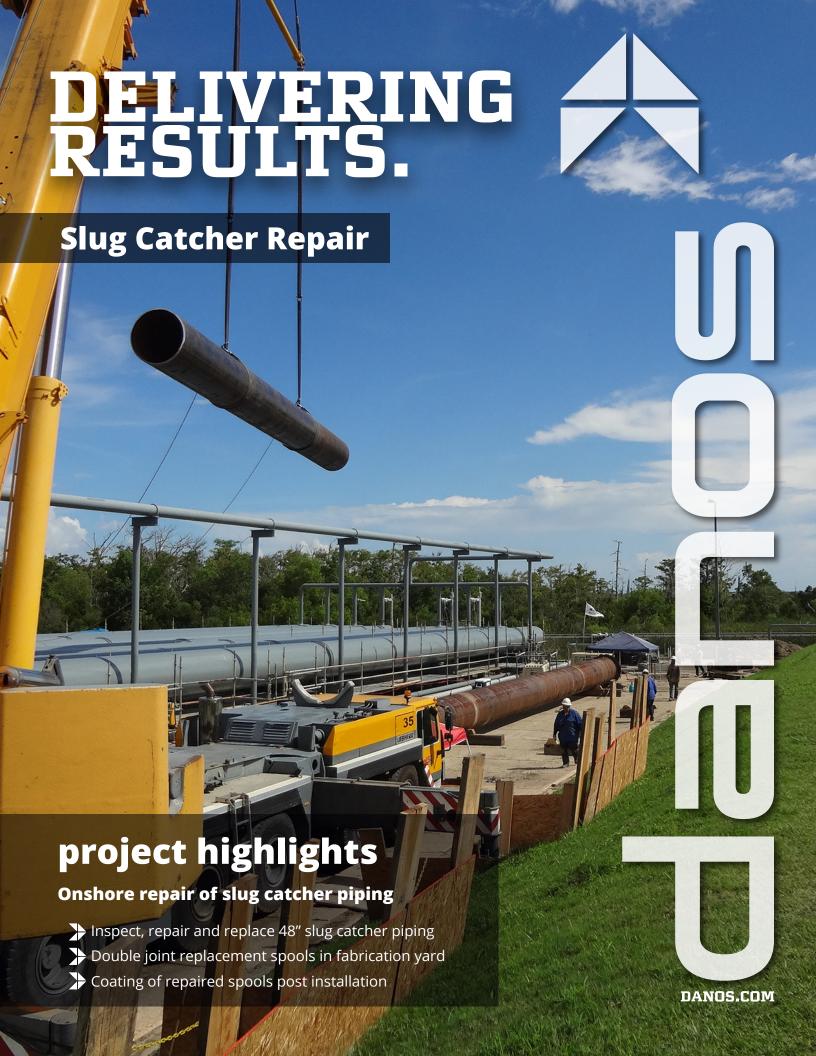

## project highlights

## **Plant Slug Catcher Repairs**

Location: Midstream South Louisiana

**Year:** 2016

Contract value: \$2.6 M

**Duration:** 90 days

Peak manpower: 36

Direct man-hours: 20,000

Subcontractors: 4

## **Project achievements**

Zero recordable safety incidents

Finished ahead of baseline schedule

<1% Weld repair rate

Large bore 48" piping fabrication and field welding

Whatever your asset management needs, Danos has the resources, expertise and experience to serve as your strategic partner. With our comprehensive service offering and proven safety performance we can help you get the job done right.